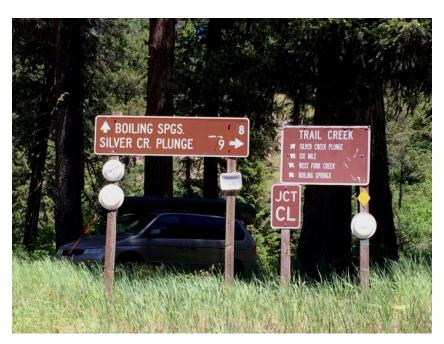

Turn left (north) toward Crouch on S. Middle fork Rd.

Stay on Middle fork Rd. for approx. 16 miles.

You will reach a fork in the road at Middle fork Rd. (FS698) and FS671 and a sign pointing to Silver Creek Plunge.

Take a right toward Silver Creek Plunge and drive approx. 10 miles

About a mile past Silver Creek Plunge, you will see a large campground and a restroom on the right.

There is plenty of room for horse trailers and trees for high lining horses.