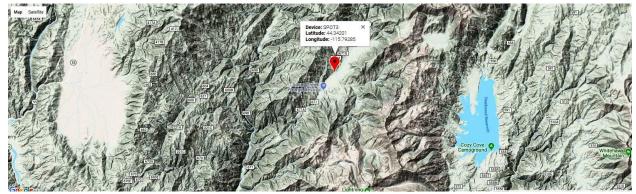

## Peace Creek & Devil's Slide Trail Head

Silver Creek, North East of Garden Valley, ID

GPS: 44.34201 -115.79258

Travel north on Hwy 55 from Horseshoe Bend, ID

From Banks, turn right (east) toward Lowman (8.3 mi).